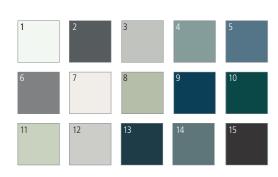

#### Painted ranges available in 15 colours

1. Bone. 2. Coal. 3. Cotton. 4. Fjord. 5. French Blue. 6. Mink. 7. Mist. 8. Moss. 9. Navy. 10. Riptide. 11. Sea Salt. 12. Smoke. 13. Space. 14. Thyme. 15. Twilight.

#### Colour Palette

1. Bone. 2. Coal. 3. Cotton. 4. Fjord. 5. French Blue. 6. Mink. 7. Mist. 8. Moss. 9. Navy. 10. Riptide. 11. Sea Salt. 12. Smoke. 13. Space. 14. Thyme. 15. Twilight.

#### Colour Palette

1. Bone. 2. Coal. 3. Cotton. 4. Fjord. 5. French Blue. 6. Mink. 7. Mist. 8. Moss. 9. Navy. 10. Riptide. 11. Sea Salt. 12. Smoke. 13. Space. 14. Thyme. 15. Twilight.

IO

п

#### Colour Palette

1. Bone. 2. Coal. 3. Cotton. 4. Fjord. 5. French Blue. 6. Mink. 7. Mist. 8. Moss. 9. Navy. 10. Riptide. 11. Sea Salt. 12. Smoke. 13. Space. 14. Thyme. 15. Twilight.

**I**2

т.2

#### Colour Palette

1. Bone. 2. Coal. 3. Cotton. 4. Fjord. 5. French Blue. 6. Mink. 7. Mist. 8. Moss. 9. Navy. 10. Riptide. 11. Sea Salt. 12. Smoke. 13. Space. 14. Thyme. 15. Twilight.

14

τĎ