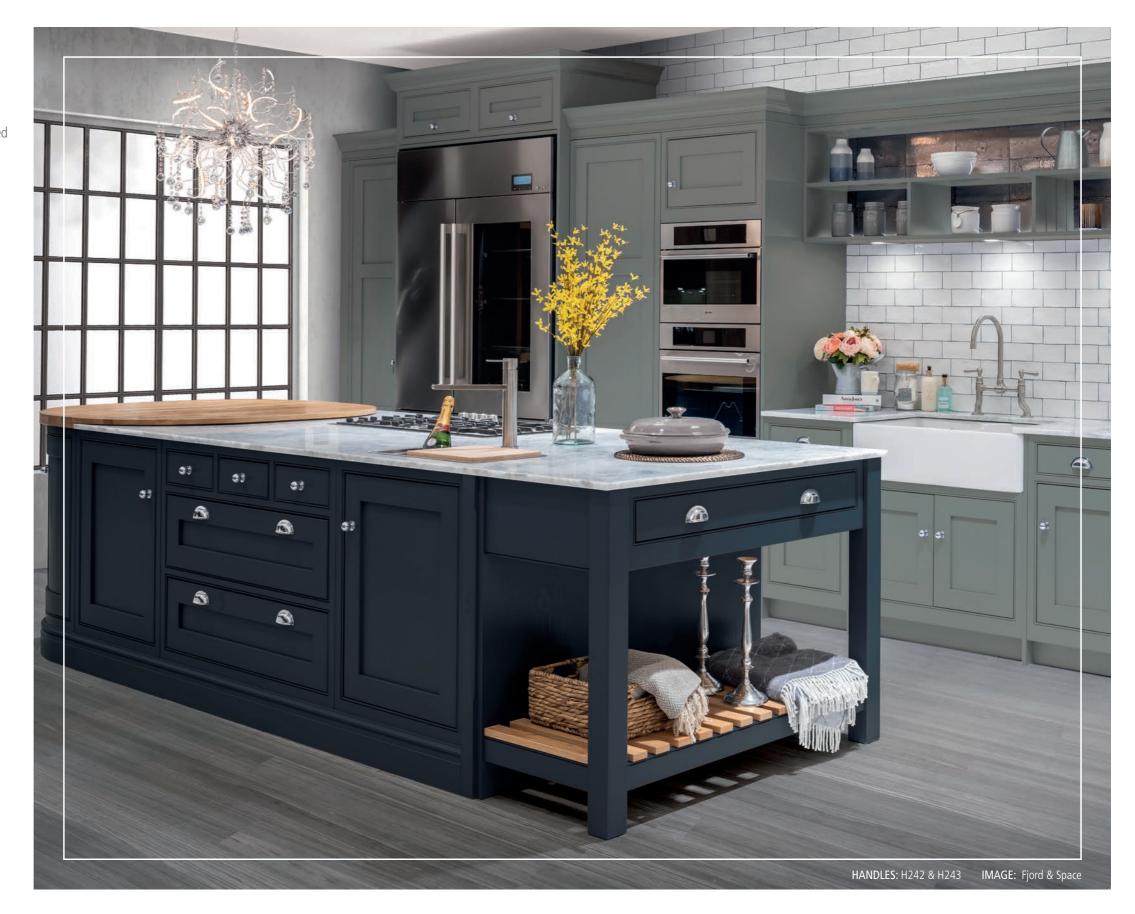

### COMPTON

If you're looking for a traditional and timeless kitchen, the Compton range is perfect. Discreet beaded edging adds a touch of detail to the cabinet fronts, and you can choose from 15 classic kitchen colours.

#### Feature Elements

Curved doors, chopping board set, spice drawer set, tray set, feature wall and base units, square and chamfered pilasters, plate rack insert, bottle rail, mantle shelf, corbel and support, wine cabinet door.

#### Door Finish

Solid ash frame and door, veneered ash inset beaded centre panel, painted.