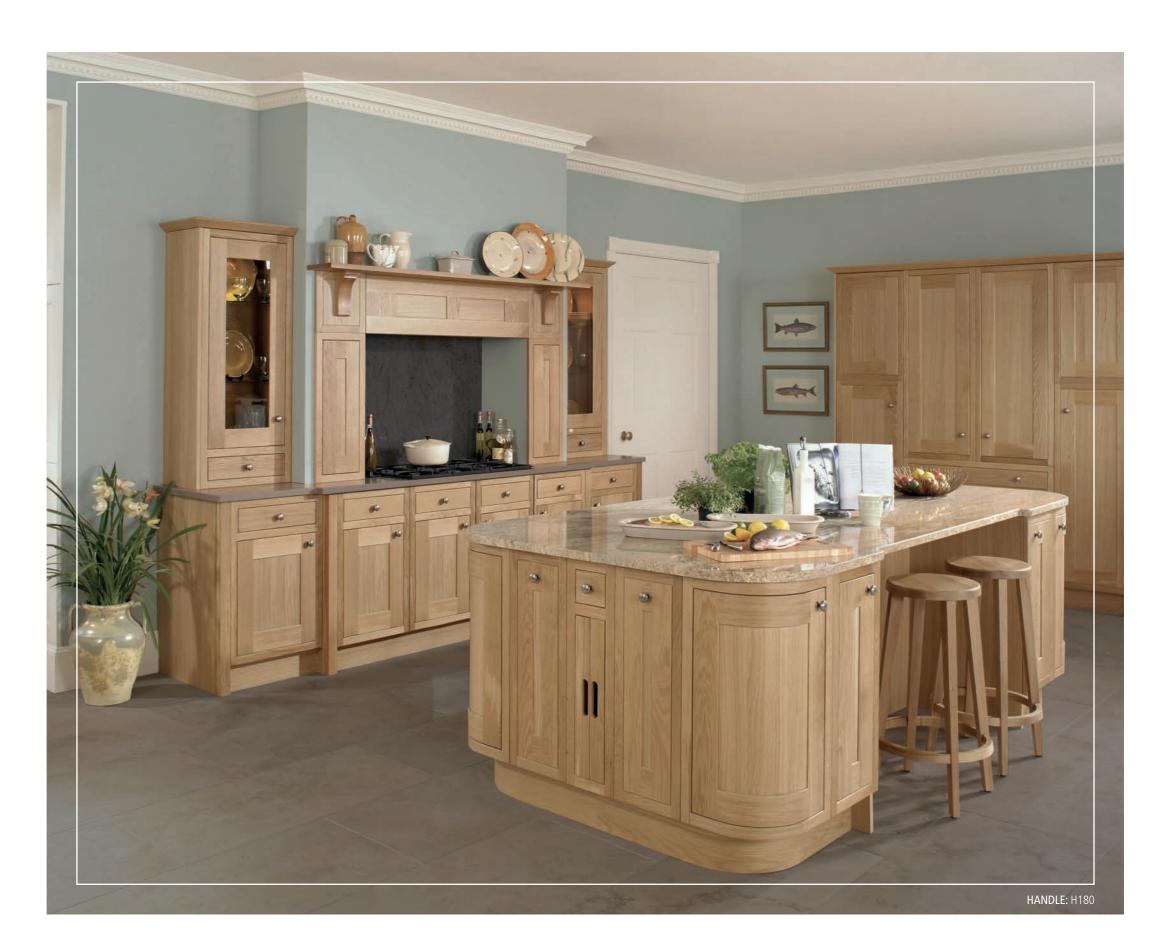

# WINFORD OAK

Our Winford kitchen is a much-loved design classic, with attractive beaded panels and outer frames.

The natural oak finish lets you appreciate the beauty of this most traditional of woods.

#### Feature Elements

Curved doors, spice drawer set, tray set, feature wall and base units, square and chamfered pilasters, plate rack insert, bottle rail, mantle shelf, corbel and support, curved open end frame, wine cabinet door.

#### Door Finish

Solid oak frame and door with inside beading, veneered oak centre panel.