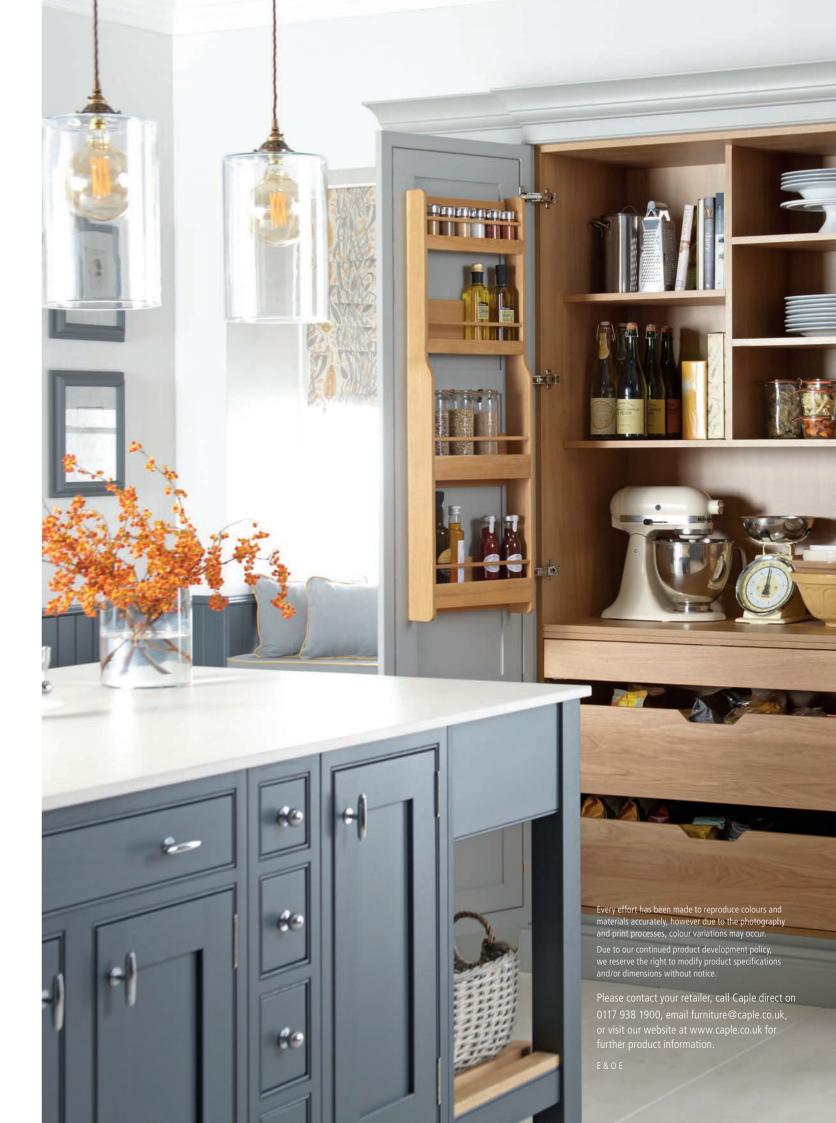

#### ALL OUR IN-FRAME KITCHENS COME WITH...

...high quality lacquered oak dovetail drawer boxes with Blum Movento full extension runners and Blum integrated soft-close hinges. All In-Frame cabinets feature a classic Davenport oak finish.

Quality as standard to give you that extra peace of mind.

Fourth Way Avonmouth Bristol BS11 8DW

t: 0117 938 1900 f: 0800 373 163 e: sales@caple.co.uk caple.co.uk