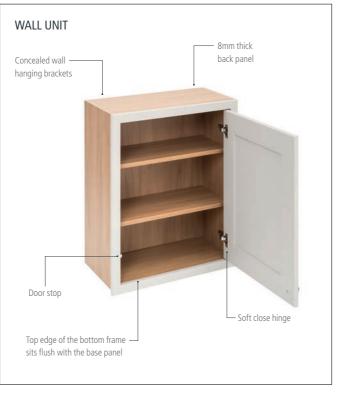

beaded panels and outer frames.

The natural oak finish lets you appreciate the beauty of this most traditional of woods.

#### Feature Elements

Curved doors, spice drawer set, tray set, feature wall and base units, square and chamfered pilasters, plate rack insert, bottle rail, mantle shelf, corbel and support, curved open end frame, wine cabinet door.

#### Door Finish

Solid oak frame and door with inside beading, veneered oak centre panel.

#### Colour Palette

Natural Oak





16

17

#### ALL OUR IN-FRAME KITCHENS COME WITH...

...high quality lacquered oak dovetail drawer boxes with Blum Movento full extension runners and Blum integrated soft-close hinges. All In-Frame cabinets feature a classic Davenport oak finish.

Quality as standard to give you that extra peace of mind.











Fourth Way Avonmouth Bristol BS11 8DW

t: 0117 938 1900 f: 0800 373 163 e: sales@caple.co.uk caple.co.uk