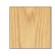

### BLAGDON OAK

Enjoy the incomparable beauty of oak in your Blagdon In-Frame kitchen. The frames are crafted from natural oak and the centre panels are veneer, giving you a high quality and pleasingly smooth finish.

Curved doors, spice drawer set, tray set, feature wall and base units, square and chamfered pilasters, plate rack insert, bottle rail, mantle shelf, corbel and support, wine cabinet door.

#### Door Finish

Solid oak frame and door, veneered oak centre panel.

#### Colour Palette

Natural Oak