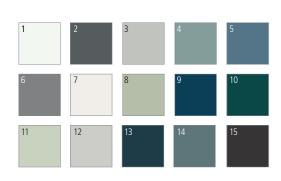

#### Painted ranges available in 15 colours

1. Bone. 2. Coal. 3. Cotton. 4. Fjord. 5. French Blue. 6. Mink. 7. Mist. 8. Moss. 9. Navy. 10. Riptide. 11. Sea Salt. 12. Smoke. 13. Space. 14. Thyme. 15. Twilight.

#### Colour Palette

1. Bone. 2. Coal. 3. Cotton. 4. Fjord. 5. French Blue. 6. Mink. 7. Mist. 8. Moss. 9. Navy. 10. Riptide. 11. Sea Salt. 12. Smoke. 13. Space. 14. Thyme. 15. Twilight.

#### Colour Palette

1. Bone. 2. Coal. 3. Cotton. 4. Fjord. 5. French Blue. 6. Mink. 7. Mist. 8. Moss. 9. Navy. 10. Riptide. 11. Sea Salt. 12. Smoke. 13. Space. 14. Thyme. 15. Twilight.

IO

п

#### Colour Palette

1. Bone. 2. Coal. 3. Cotton. 4. Fjord. 5. French Blue. 6. Mink. 7. Mist. 8. Moss. 9. Navy. 10. Riptide. 11. Sea Salt. 12. Smoke. 13. Space. 14. Thyme. 15. Twilight.

**I**2

т.2

#### Colour Palette

1. Bone. 2. Coal. 3. Cotton. 4. Fjord. 5. French Blue. 6. Mink. 7. Mist. 8. Moss. 9. Navy. 10. Riptide. 11. Sea Salt. 12. Smoke. 13. Space. 14. Thyme. 15. Twilight.

14

τĎ