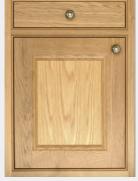

### BLAGDON OAK

Enjoy the incomparable beauty of oak in your Blagdon In-Frame kitchen. The frames are crafted from natural oak and the centre panels are veneer, giving you a high quality and pleasingly smooth finish.