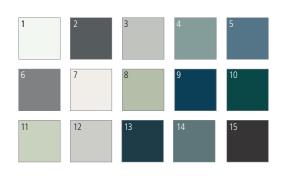

#### Painted ranges available in 15 colours

1. Bone. 2. Coal. 3. Cotton. 4. Fjord. 5. French Blue. 6. Mink. 7. Mist. 8. Moss. 9. Navy. 10. Riptide. 11. Sea Salt. 12. Smoke. 13. Space. 14. Thyme. 15. Twilight.

#### Colour Palette

1. Bone. 2. Coal. 3. Cotton. 4. Fjord. 5. French Blue. 6. Mink. 7. Mist. 8. Moss. 9. Navy. 10. Riptide. 11. Sea Salt. 12. Smoke. 13. Space. 14. Thyme. 15. Twilight.

#### Colour Palette

1. Bone. 2. Coal. 3. Cotton. 4. Fjord. 5. French Blue. 6. Mink. 7. Mist. 8. Moss. 9. Navy. 10. Riptide. 11. Sea Salt. 12. Smoke. 13. Space. 14. Thyme. 15. Twilight.

IO

п

#### Colour Palette

1. Bone. 2. Coal. 3. Cotton. 4. Fjord. 5. French Blue. 6. Mink. 7. Mist. 8. Moss. 9. Navy. 10. Riptide. 11. Sea Salt. 12. Smoke. 13. Space. 14. Thyme. 15. Twilight.

**I**2

т.2

#### Colour Palette

1. Bone. 2. Coal. 3. Cotton. 4. Fjord. 5. French Blue. 6. Mink. 7. Mist. 8. Moss. 9. Navy. 10. Riptide. 11. Sea Salt. 12. Smoke. 13. Space. 14. Thyme. 15. Twilight.

14

τĎ