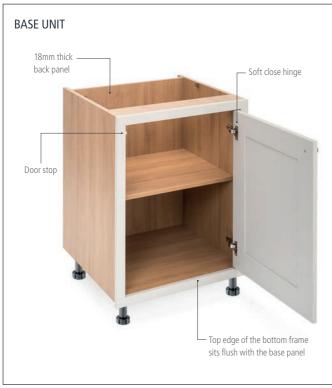

ve beaded panels and outer frames.

The natural oak finish lets you appreciate the beauty of this most traditional of woods.

#### Feature Elements

Curved doors, spice drawer set, tray set, feature wall and base units, square and chamfered pilasters, plate rack insert, bottle rail, mantle shelf, corbel and support, curved open end frame, wine cabinet door.

#### Door Finish

Solid oak frame and door with inside beading, veneered oak centre panel.

#### Colour Palette

Natural Oak





16

17

#### ALL OUR IN-FRAME KITCHENS COME WITH...

...high quality lacquered oak dovetail drawer boxes with Blum Movento full extension runners and Blum integrated soft-close hinges. All In-Frame cabinets feature a classic Davenport oak finish.

Quality as standard to give you that extra peace of mind.











Fourth Way Avonmouth Bristol BS11 8DW

t: 0117 938 1900 f: 0800 373 163 e: sales@caple.co.uk caple.co.uk