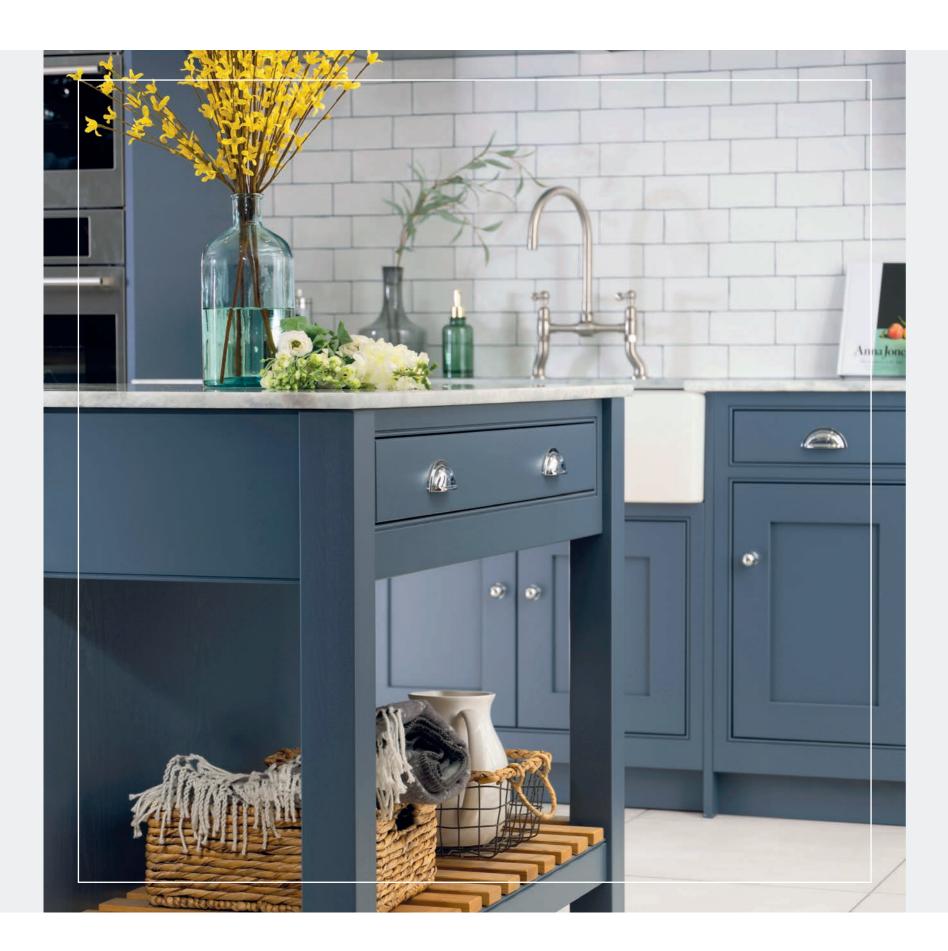

## BLAGDON

This classic Shaker-style In-Frame kitchen is made from simple, timeless lines. Choose from 15 beautiful colours, in shades that range from softest mist to sea-spray blues.