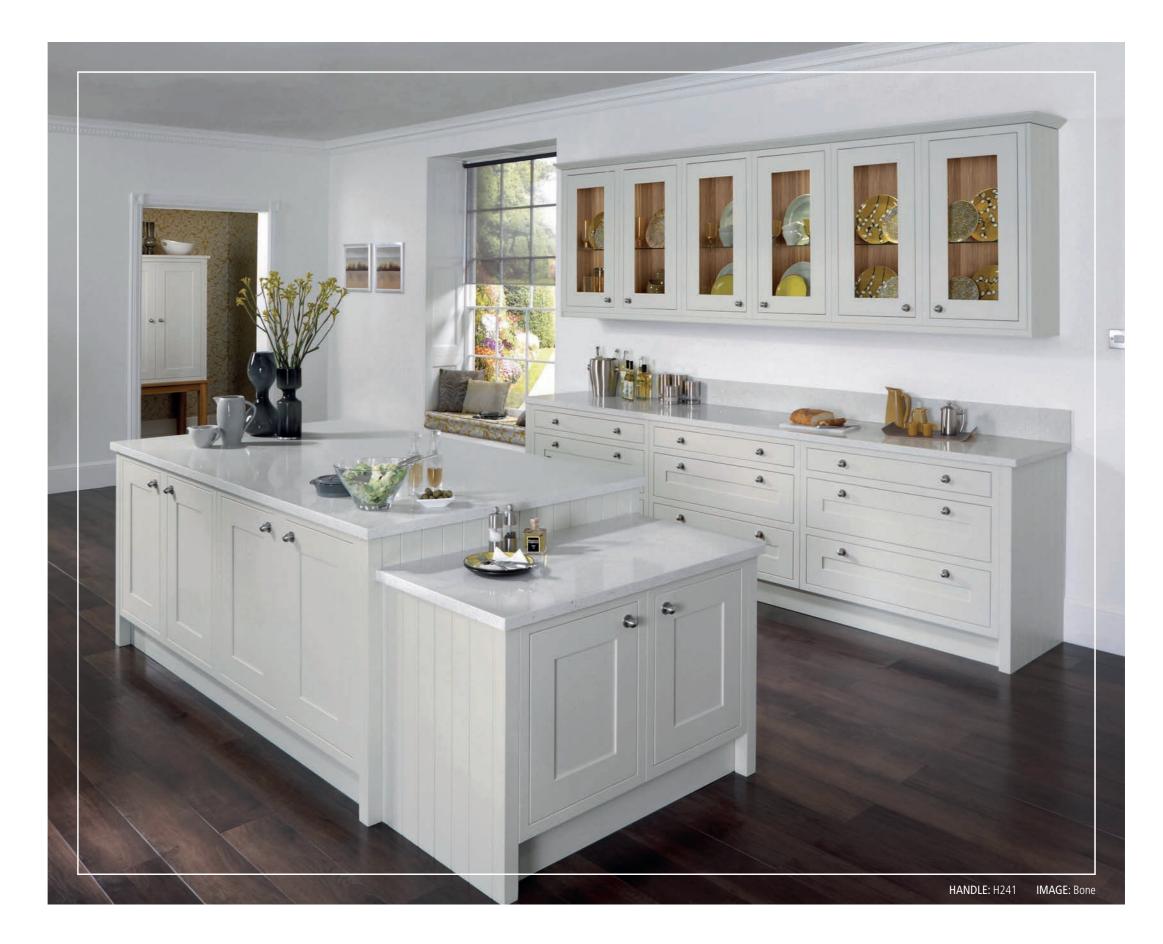

### COMPTON

If you're looking for a traditional and timeless kitchen, the Compton range is perfect. Discreet beaded edging adds a touch of detail to the cabinet fronts, and you can choose from 15 classic kitchen colours.

#### Feature Elements

Curved doors, chopping board set, spice drawer set, tray set, feature wall and base units, square and chamfered pilasters, plate rack insert, bottle rail, mantle shelf, corbel and support, wine cabinet door.

#### Door Finish

Solid ash frame and door, veneered ash inset beaded centre panel, painted.