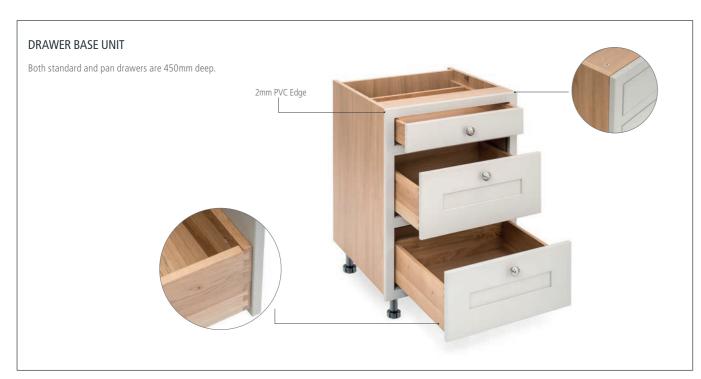

#### ALL OUR IN-FRAME KITCHENS COME WITH...

...high quality lacquered oak dovetail drawer boxes with Blum Movento full extension runners and Blum integrated soft-close hinges. All In-Frame cabinets feature a classic Davenport oak finish.