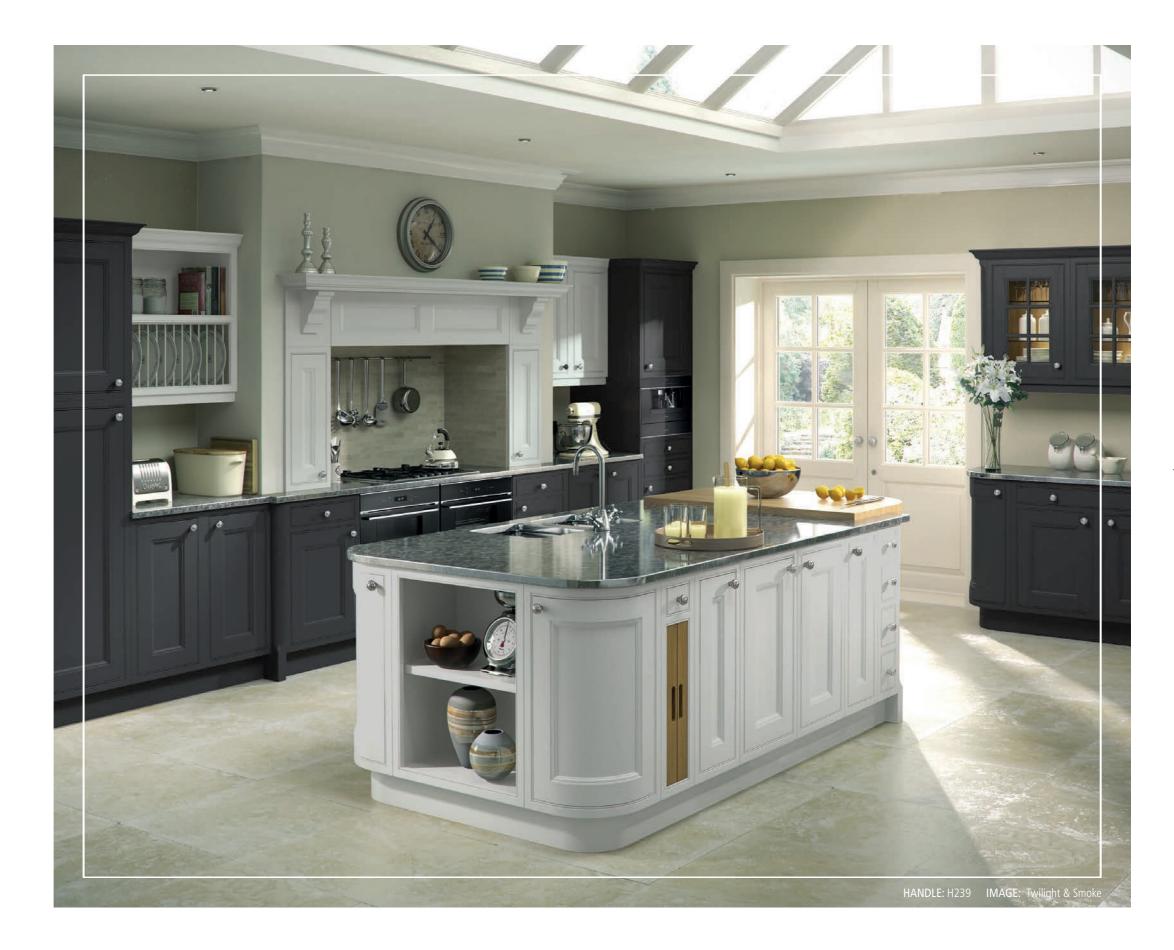

### COMPTON

If you're looking for a traditional and timeless kitchen, the Compton range is perfect. Discreet beaded edging adds a touch of detail to the cabinet fronts, and you can choose from 15 classic kitchen colours.

#### Feature Elements

Curved doors, chopping board set, spice drawer set, tray set, feature wall and base units, square and chamfered pilasters, plate rack insert, bottle rail, mantle shelf, corbel and support, wine cabinet door.

#### Door Finish

Solid ash frame and door, veneered ash inset beaded centre panel, painted.

#### Colour Palette

1. Bone. 2. Coal. 3. Cotton. 4. Fjord. 5. French Blue. 6. Mink. 7. Mist. 8. Moss. 9. Navy. 10. Riptide. 11. Sea Salt. 12. Smoke. 13. Space. 14. Thyme. 15. Twilight.

IO

п